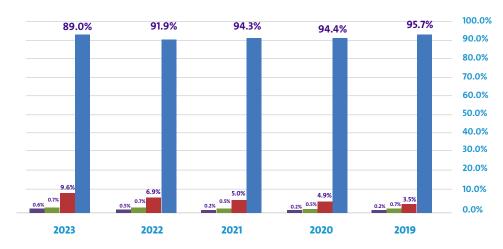

### **Sector Overview**

- The total fish catch of the Sultanate in 2023 is estimated at about 793 thousand tons, up by 6.1% from 2022, with a total value of about 531 million OMR.
- Traditional fishing contributed around 89% of this production, with quantities of solids amounting to approximately 707 thousand tons, at a value of 439 million OMR.
- The commercial production quantities of solids are 76 thousand tons, representing a contribution rate of 10% of the total production through 15 solid ships using long lines and nets.
- Coastal fishing contributed about 0.7%, with catches estimated at 5.6 thousand tons.