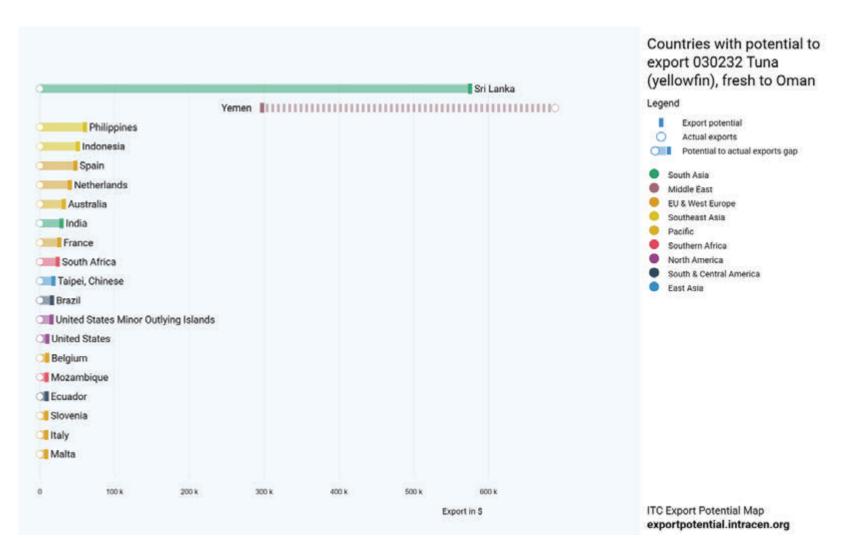

#### **Key findings**

The suppliers with greatest potential to export 030232 Tuna (yellowfin), fresh to Oman are Sri Lanka, Yemen and Philippines. Sri Lanka shows the largest absolute difference between potential and actual exports in value terms, leaving room to realize additional exports worth \$569 k