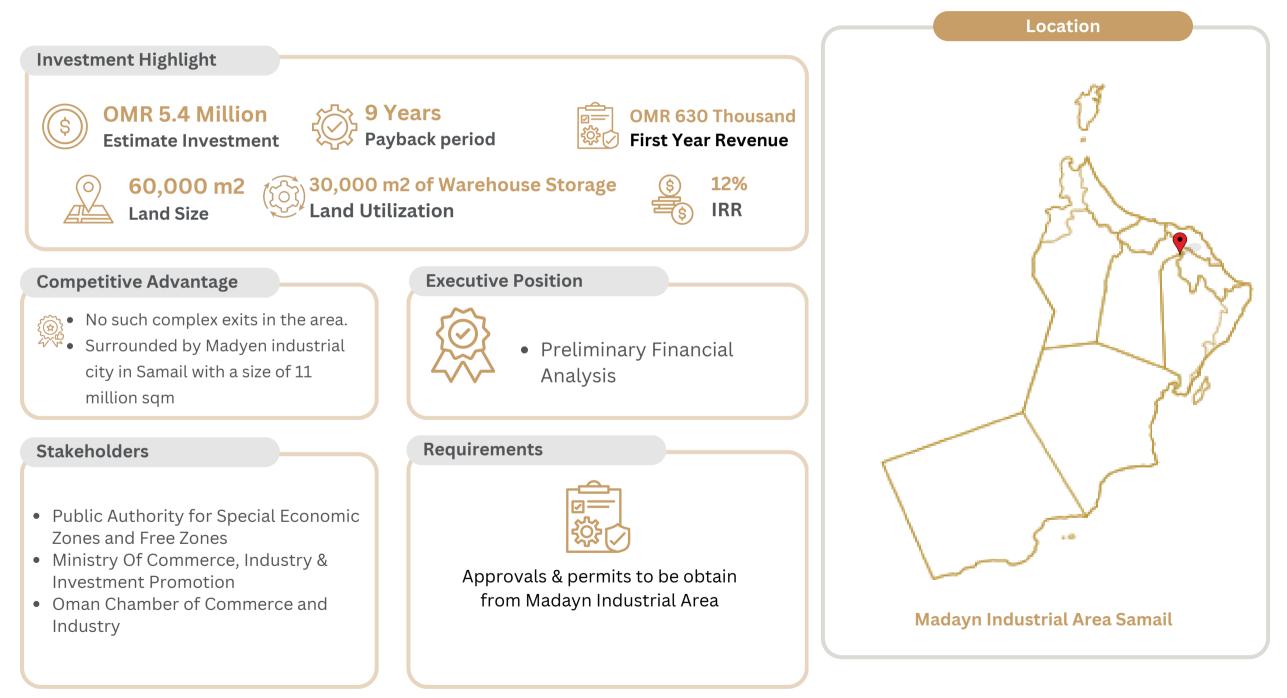

## MADAYN WAREHOUSE COMPLEX

The industrial city of Samail is one of the latest industrial cities under the Public Authority for Industrial Estates and Technology Zones (Madayn). It is the nearest industrial city to the capital, Muscat, located in the Al Dakhiliyah Governorate, Samail Province. This location serves as a connecting link between the Muscat, Al Dakhiliyah, and Al Sharqiyah Governorates. The industrial city has been designed according to the latest international standards, with a focus on environmental requirements and civil defense regulations, while also considering the social and recreational aspects for the workers and residents of the province.